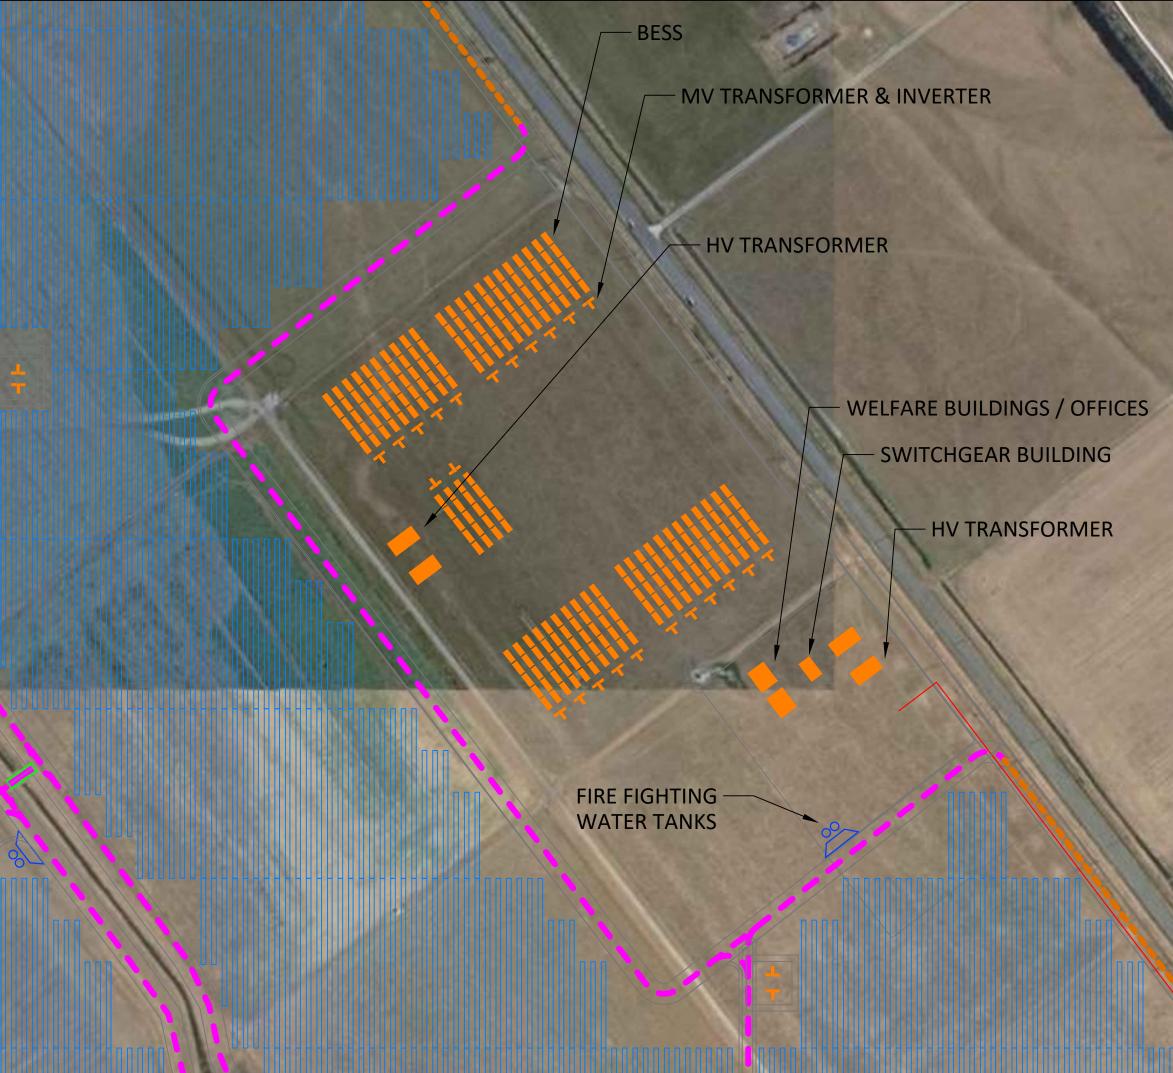

NOT FOR CONSTRUCTION

| Title       | BESS & SWITCHYARD LAYOUT                  |
|-------------|-------------------------------------------|
| Project     | Masterton                                 |
| Location    | Cornwall Road<br>Masterton<br>New Zealand |
| DC Capacity | -                                         |
| Annual kWh  | -                                         |

NZ Clean Energy Email: projects@nzcleanenergy.nz Web: www.nzcleanenergy.nz

Drawing #: MST-003 Revison #: 2 Date: 23 FEB 2024 Status: FOR REVIEW BY FIRE SERVICE Design: SCOTT BURLING Drawn: SCOTT BURLING