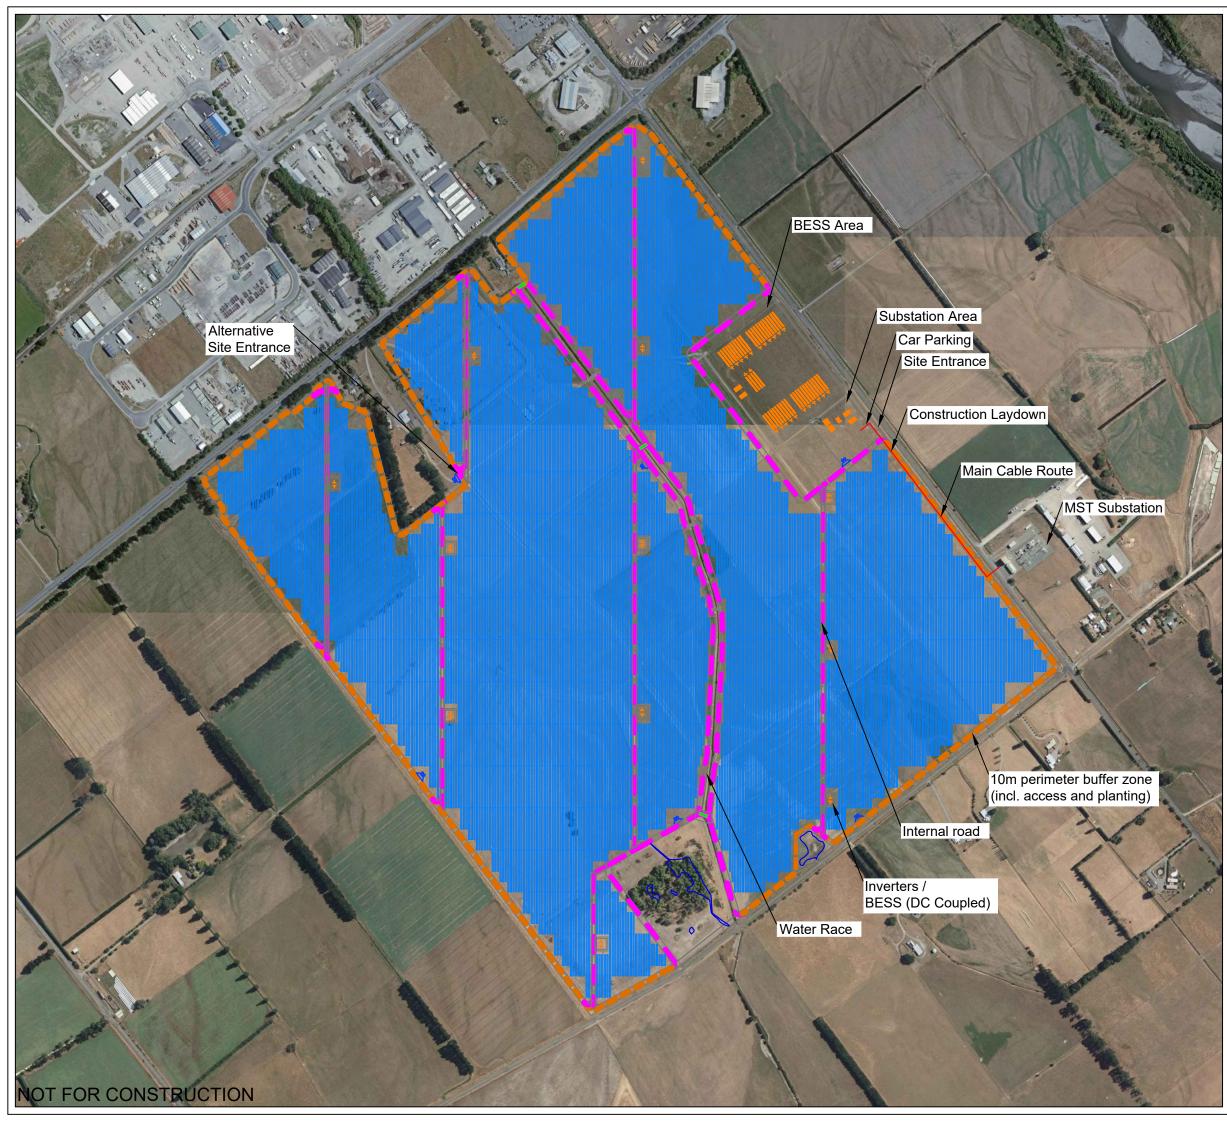

## APPENDIX 3 APPLICATION PLANS

| Panel Frame La | <u>ayout</u><br>5m<br>                    |
|----------------|-------------------------------------------|
| Title          | Plot Plan                                 |
| Project        | Masterton                                 |
| Location       | Cornwall Road<br>Masterton<br>New Zealand |

|             | New Zealand  |
|-------------|--------------|
| DC Capacity | 100 MW       |
| Annual      | 143 GWh/Year |

NZ Clean Energy Email: projects@nzcleanenergy.nz Web: www.nzcleanenergy.nz

Drawing #: MST-001 Revison #: 2 Date: 27 FEB 2024 Status: FOR CONSENT APPLICATION Design: SCOTT BURLING Drawn: SCOTT BURLING