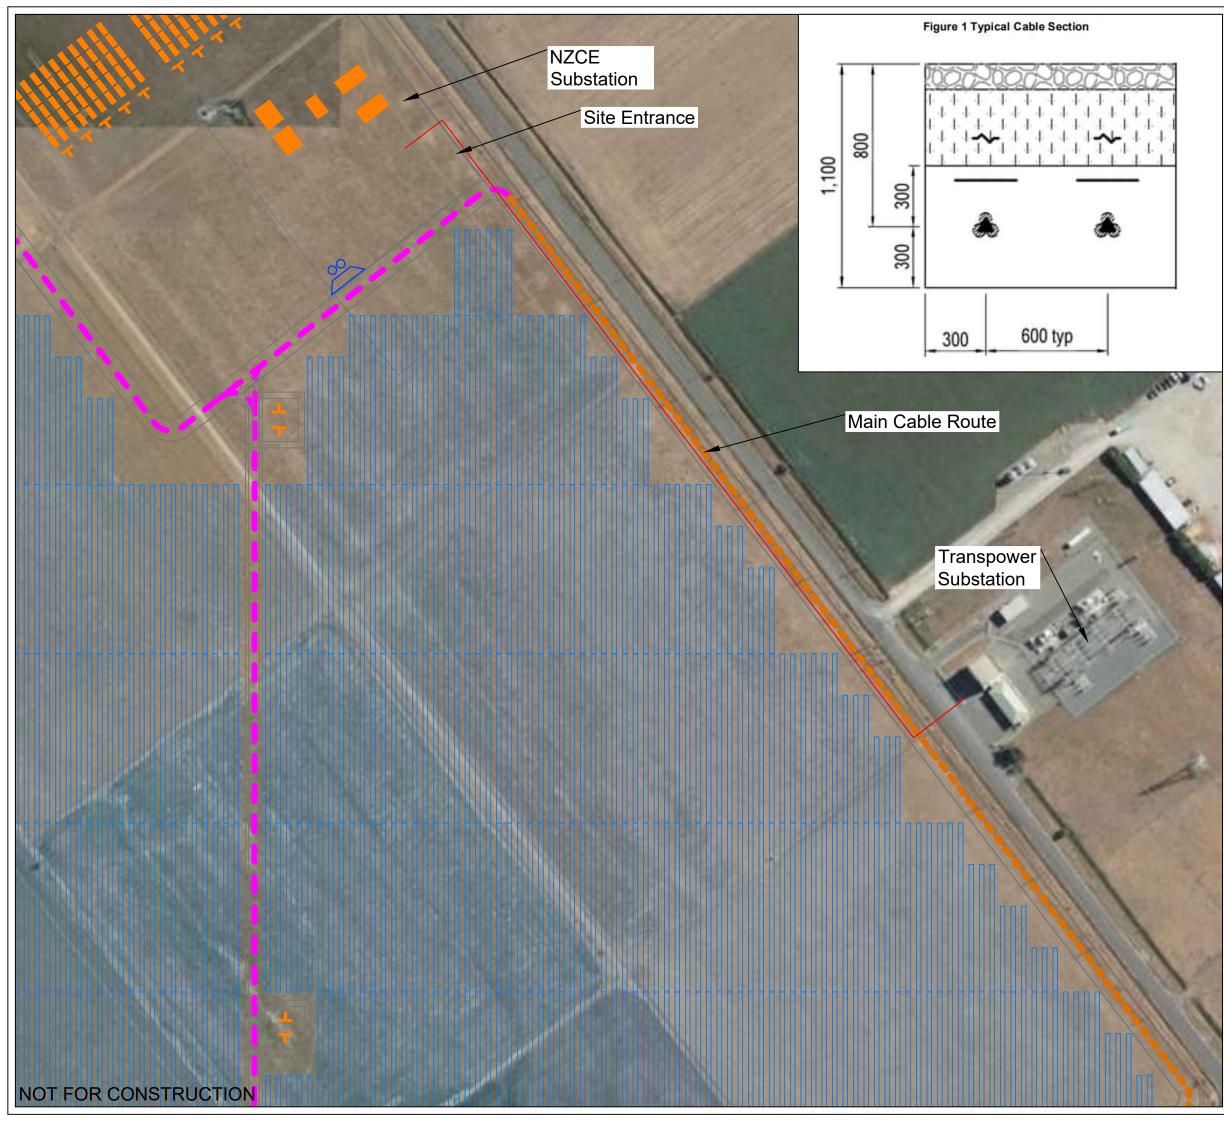

NOT FOR CONSTRUCTION

| Title       | BESS & SWITCHYARD LAYOUT                  |
|-------------|-------------------------------------------|
| Project     | Masterton                                 |
| Location    | Cornwall Road<br>Masterton<br>New Zealand |
| DC Capacity | -                                         |
| Annual kWh  | -                                         |

NZ Clean Energy Email: projects@nzcleanenergy.nz Web: www.nzcleanenergy.nz

Drawing #: MST-003 Revison #: 2 Date: 23 FEB 2024 Status: FOR REVIEW BY FIRE SERVICE Design: SCOTT BURLING Drawn: SCOTT BURLING